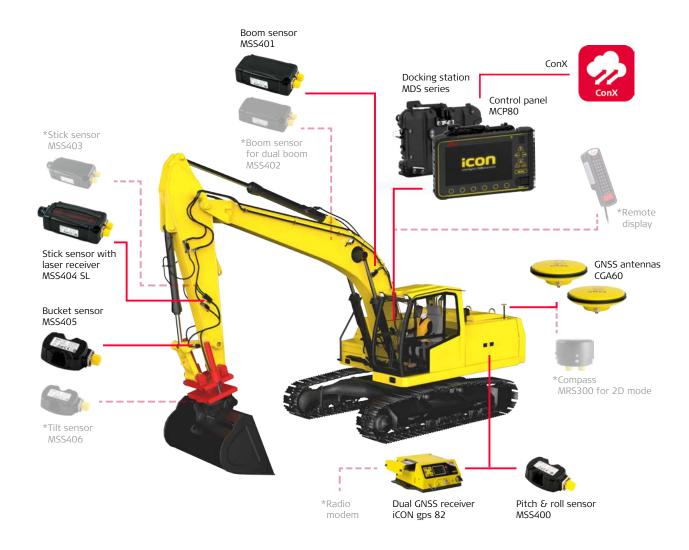

## Excavator 3D solution - Full 3D and 2D

## control of your excavator

#### Other available options:

Prism & compass configuration