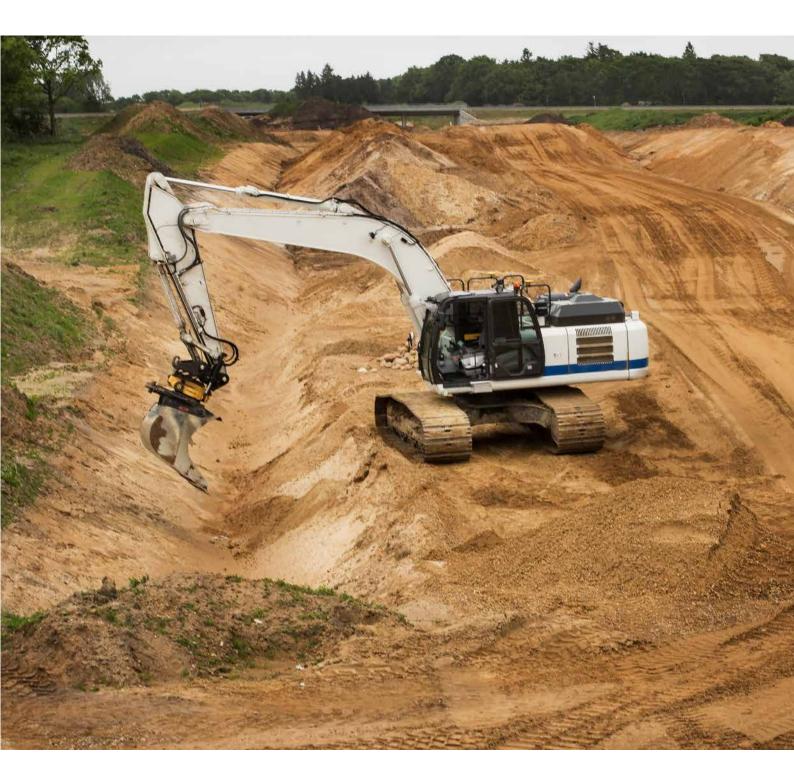

# Leica iCON iXE3 - The future of excavating

The iXE machine control solution guides the operator using reference models and GNSS in 3D. Design information and real-time cut/fill indications are displayed in the cab on your control panel, allowing you to rapidly excavate to the reference design. The solution ensures more uptime and operator satisfaction while increasing safety and productivity.

### Assisting the excavator operator's workflow

The iXE3 machine control solution guides the operator using reference models and GNSS in 3D. The user interface, with excavator relevant functions and wizards keep the operator in the run screen and assists him through the workflows to keep a targeted attention to the job at hand.