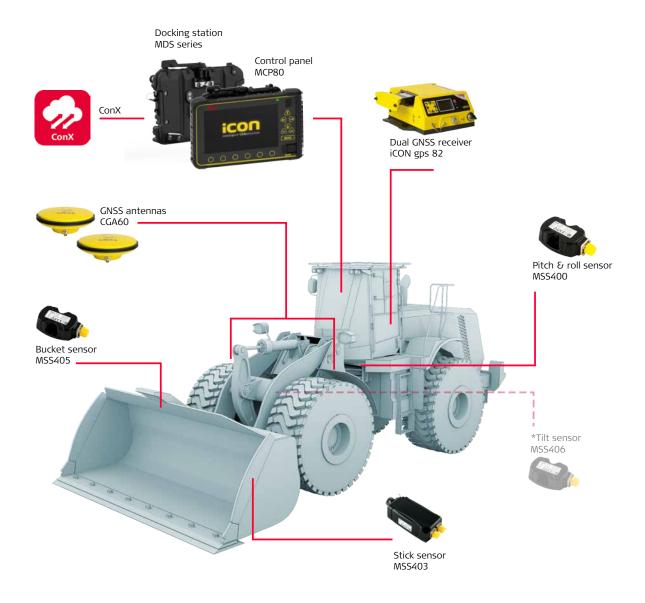

## Leica iCON iGW3

The Leica iCON grade iGW3 wheel loader system provides the real-time positioning of the bucket, allowing the operator to apply instantaneous adjustments of the bucket position. The system uses 3D design models and state of-the-art GNSS technology. Design information and real-time cut and fill indications are displayed on the control panel in the cab for easy and productive operation. The user-friendly interface with graphical colour display provides full guidance and allows easy operation.